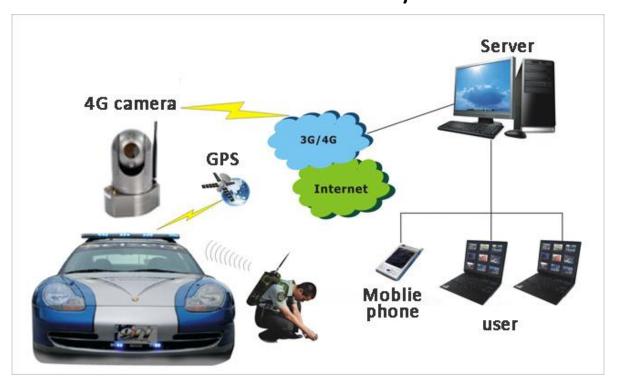

7200mAH                                 |  |
|                  | Charger Duration     | <4 Hours                                |  |
|                  | Operation time       | >6 hours                                |  |
| Environmental    | Working temperature  | -20°C +80°C                             |  |
|                  | Working Humidity     | <90%                                    |  |
| Size             | Main Body            | 160*210mm                               |  |
| Weight           |                      | Net weight:3kg                          |  |
|                  |                      | Gross weight:7.5kg                      |  |
| Accessories list |                      | 12.6V 3A Charger*1, Aeronautical line*1 |  |

## **4G-GPS-HD Portable Network System**