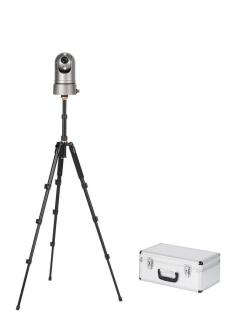

#### **Overview**

4G PTZ Dome Camera is a full-function and easy to carry, no need installed product for emergency video surveillance. The dome build-in large capacity Li-Batteries, and with waterproof, shockproof and other characteristics, Placed or adsorption the dome on the top of the car when execute temp-tasks quickly, and take it off the car when finished.

### **Key Features**

- 30X 1080P/60fps HD Video for Storage and Transmission, with H.264/H.265 Encoder
- All 4G band, support TD-LTE. FDD-LTE, WCDMA, and EVDO,
- Main & sub Bit-Streams for optional freely.
- Built-in GPS
- Micro SD for Storage,128G
- 360°PTZ dome,Pan speed:240°/s
- Integration design for easy use, built-in huge magnet for easy install
- Built-in 7200mah Li-battery for more than 6 hours use.