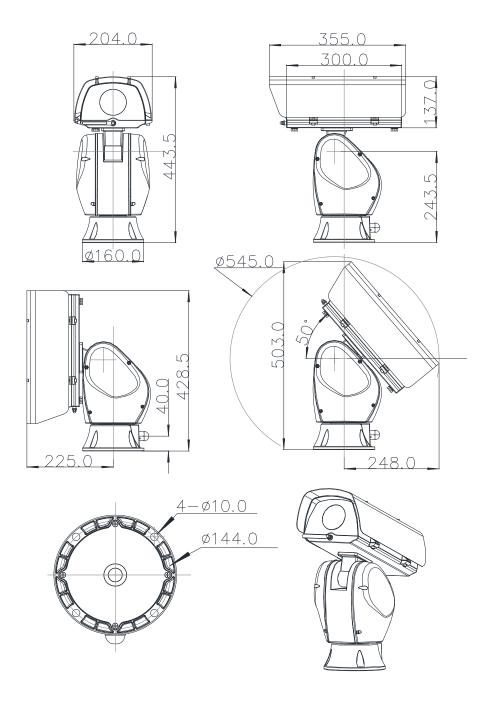

C±2°C,Low temperature:-40°C±2°C
- Built-in Smart defrost and defogging parts



#### Remote cleaning window, clear image

- Support for configuring water tanks and nozzles
- Support for calling special presets, background control
  Water shortage alarm function



#### Precision parts for longer life

- The pulley is made of precision aluminum alloy
- The housing is made of precision die-cast aluminum
- Use a wider width drive belt



#### Large internal space and strong compatibility

- Support for replacing drive motors with high load capacity
- Compatible with a variety of motors, load capacity can be adjusted



#### Waterproof and breathable, pressure balanced

- 2 waterproof breathable valves built into the shield
- Balanced pressure and better sealing performance





## Dimension