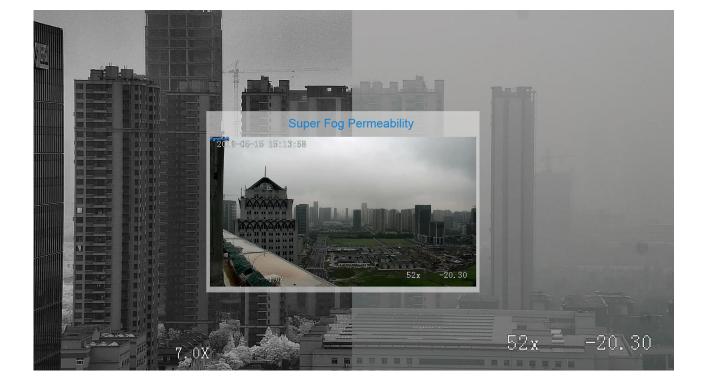

### **Key Features**

- Powerful zoom: 52x optical zoom
- Image high definition: 1920×1080P/60fps, 2.0MP
- Starlight level ultra low noise: 0.0005 Lux@F1.2 (color)
  0.0001 Lux@F1.4 (B/W)
- Remote optical axis adjustment: adjustment through IE
  browser and client software
- Supports optical fogging, penetrating smog procedures,
  and clear images
- Protection level: IP66
- Compatible with GB28181, Onvif2.4