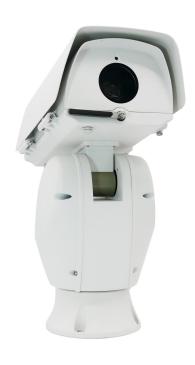

# **52X 1080P/60 fps**

# **Network PTZ Camera**

### **Key Features**

- Powerful zoom: 52x optical zoom
- Image high definition: 1920×1080P/60fps, 2.0MP
- Starlight level ultra low noise: 0.0005 Lux@F1.2 (color)
  0.0001 Lux@F1.4 (B/W)
- Remote optical axis adjustment: adjustment through IE
  browser and client software
- Supports optical fogging, penetrating smog procedures,
  and clear images
- Protection level: IP66
- Compatible with GB28181, Onvif2.4