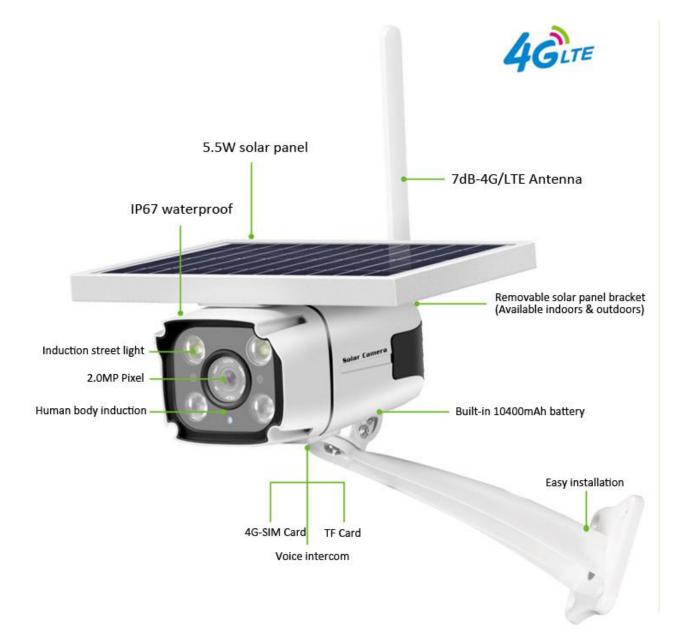

# **Product Structure Diagram**

#### **Technical parameters**

| Product                | 4G Solar Camera                                     |
|------------------------|-----------------------------------------------------|
| Model                  | SVN88-184G                                          |
| Color                  | White                                               |
| Induction principle    | HMD(Human Motion Detection-microwave)               |
| Main Chipset           | Hi3518EV200 ARM926@540MHz,32KB I-Cache,32KB D-Cache |
| Sensor type            | PS5230 2.0MP 1/2.7" CMOS                            |
| 4G module              | Qualcomm MDM9x07                                    |
| 4G frequency           | Support full band 4G, needs to choose the version   |
| Network                | TCP/IP,HTTP,TCP,UDP,SMTP,DHCP,DNS,P2P               |
| SIM card               | Nano SIM                                            |
| Effective Pixels       | 2.0MP                                               |
| Image size             | 1920*1080                                           |
| Video compressed       | Н.264                                               |
| Focal length           | 3.6mm(Optional 2.8mm/6mm/8mm/12mm)                  |
| Photographic distances | 0-15meters                                          |
| Shooting angle         | 70º                                                 |
| Response time          | 0.6S                                                |
| Battery capacity       | 10400mAh                                            |
| Solar panel power      | 5.5W(5.5V/1000mA)                                   |
| Max Charge Current     | 1000mA                                              |
| Night mode             | White light+infrared                                |
| White light power      | 1.5W LED 0.75W*2                                    |
| Infrared power         | 1W LED 0.5W*2                                       |

| Storage                | Support TF Card 4GB-64GB                                                                 |
|------------------------|------------------------------------------------------------------------------------------|
|                        | The 32G card can be stored for about 60days (storing about 6000 videos, According to     |
| Storage capacity       | each shooting 30 seconds, startup 100 times a day calculation), if there's no space, the |
|                        | earliest video would be replaced by the latest one.                                      |
| Induction range        | 0-10m                                                                                    |
| Detection angle        | 110°                                                                                     |
| Working temperature    | -20°C to 60°C                                                                            |
| Working humidity       | 0%-90%RH                                                                                 |
| Power supply           | solar+battery                                                                            |
| Stand-by power         | around 0.05W                                                                             |
| consumption            |                                                                                          |
| Work power consumption | Daytime≤2W,Night version≤2.75W                                                           |
| IP rating              | IP67                                                                                     |
| Accessories            | Camera* 1, Mounting bracket* 1,Screw package * 1, Manual * 1,USB cable*1                 |
| Product size           | 235mm*240mm*115mm                                                                        |
| Product weight         | 1.4kg                                                                                    |
| Packing size           | 274mm*259mm*134mm                                                                        |
| Packing weight         | 1.85kg                                                                                   |
| carton size            | 695mm*535mm*295mm                                                                        |
| Gross weight           | 20kg                                                                                     |
| Case Qty               | 10/box                                                                                   |