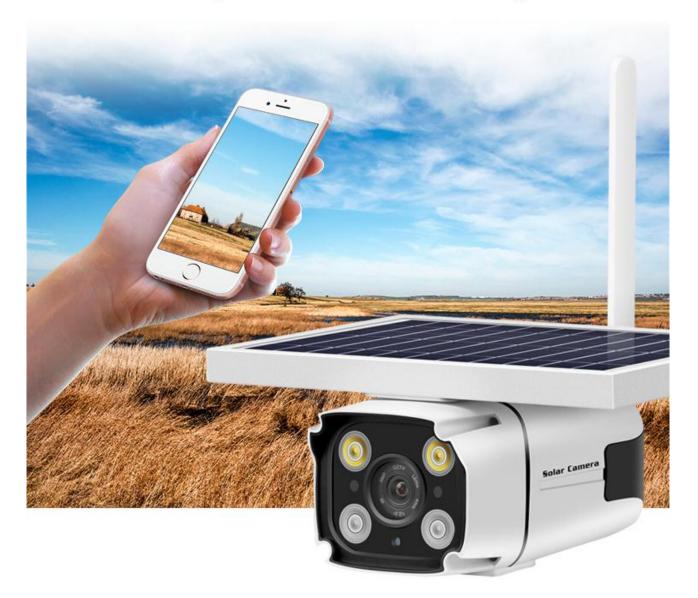

## Built-in 4G card slot no network monitoring

Camera Plug-in 4G Mobile Flow Card Really Realize Network-Free Monitoring

## No Network Monitoring

4G traffic connection