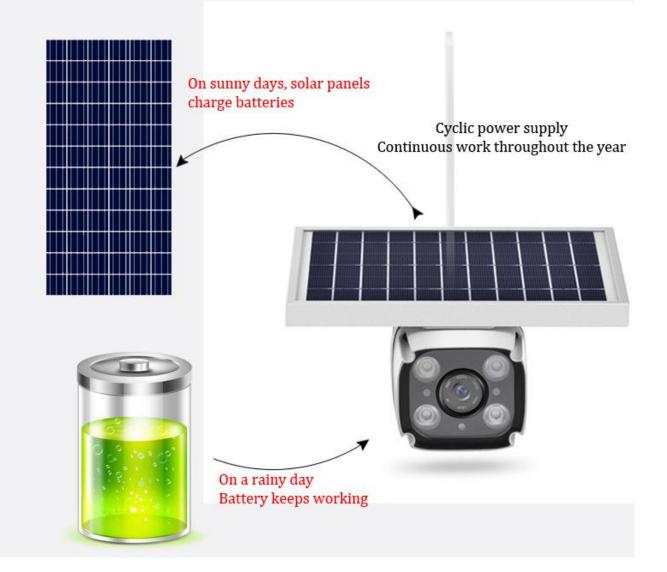

## Dual Power Supply 365 days of continuous monitoring

### 5.5W Solar Energy/10400mAh Battery dual power supply Works even in rainy days