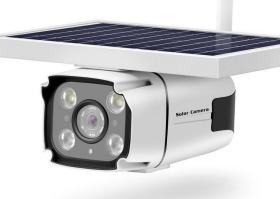

### Smart PIR 4G outdoor

#### **IP Solar Camera**

- No electricity connection:powered by solar and built in battery;
- No wiring:no drilling,no decoration damage;
- Support full band 4G,needs to choose the version;
- Remote control: anywhere, any time;
- HMD:motion detected, filming activated;
- Privacy Protection:Local storage, no leakage;
- Induction lamp:human detected,lamps auto activation;
- Simple installation:DIY installation;
- application scenarios:Gate,House,Fish
  Pond,Orchard,Farm,Mines,Construction Site,Etc.