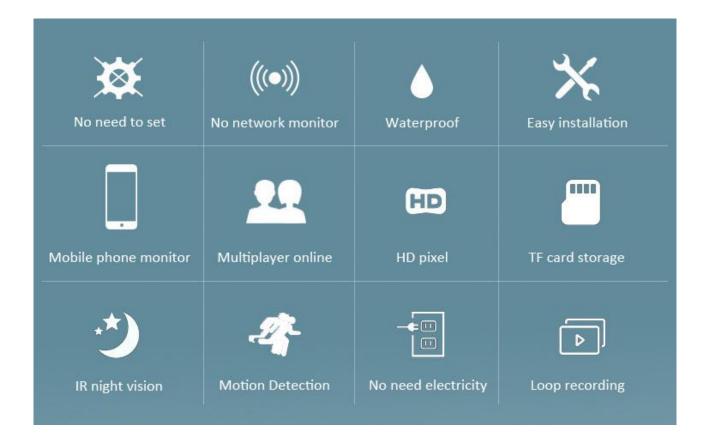

#### **IP Solar Camera**

- No electricity connection:powered by solar and built in battery;
- No wiring:no drilling,no decoration damage;
- Support full band 4G,needs to choose the version;
- Remote control: anywhere, any time;
- HMD:motion detected, filming activated;
- Privacy Protection:Local storage, no leakage;
- Induction lamp:human detected,lamps auto activation;
- Simple installation:DIY installation;
- application scenarios:Gate,House,Fish
  Pond,Orchard,Farm,Mines,Construction Site,Etc.