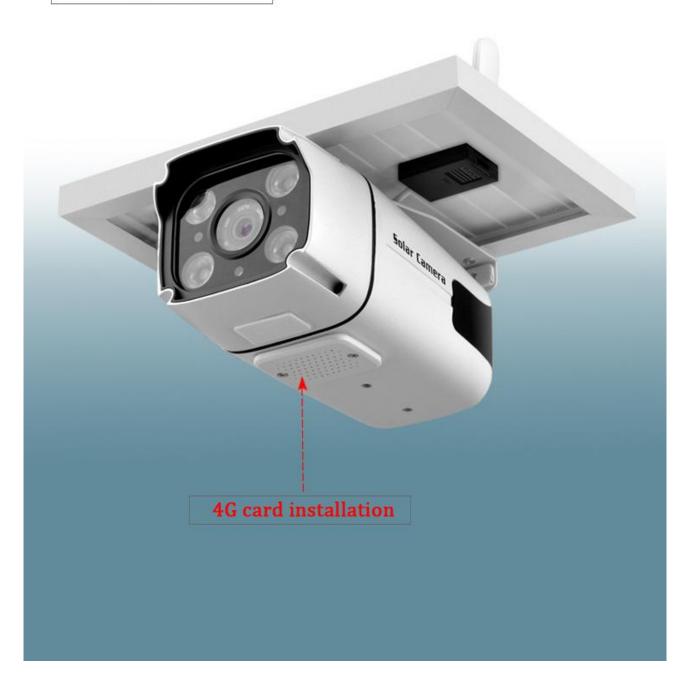

## Built-in 4G card slot no network monitoring

Camera Plug-in 4G Mobile Flow Card Really Realize Network-Free Monitoring

# **Product Structure Diagram**