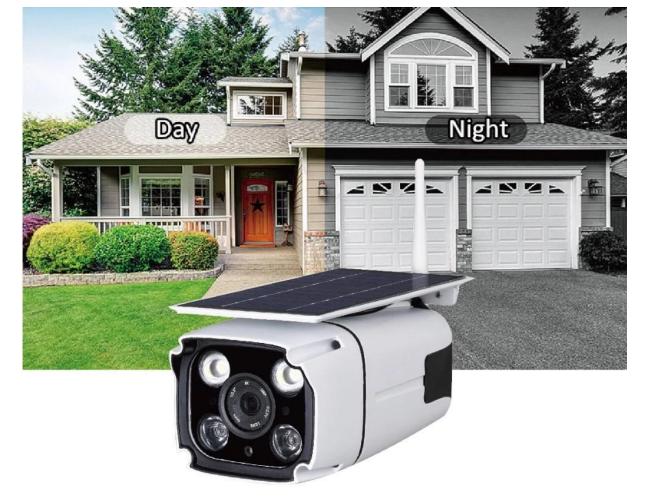

Realtime Monitoring by Mobile phone

Double night vision: IR light & White Light
White Light (supplement LED, default) / IR LED, Manual switching