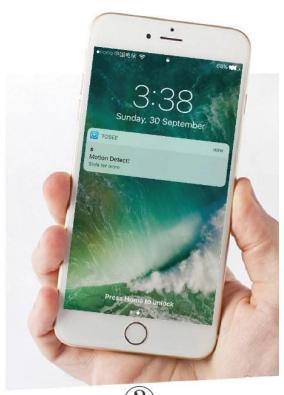

# **HMD Motion Detection Record**

The camera is not for 24/7 recording. It only records when camera is activated by HMD (Human Motion Detection)

(<u>I</u>) Keep Sleep

HMD Motion Wake-up the Camera

Alarm Mobile phone Messager

Realtime Monitoring by Mobile phone

Double night vision: IR light & White Light
White Light (supplement LED, default) / IR LED, Manual switching