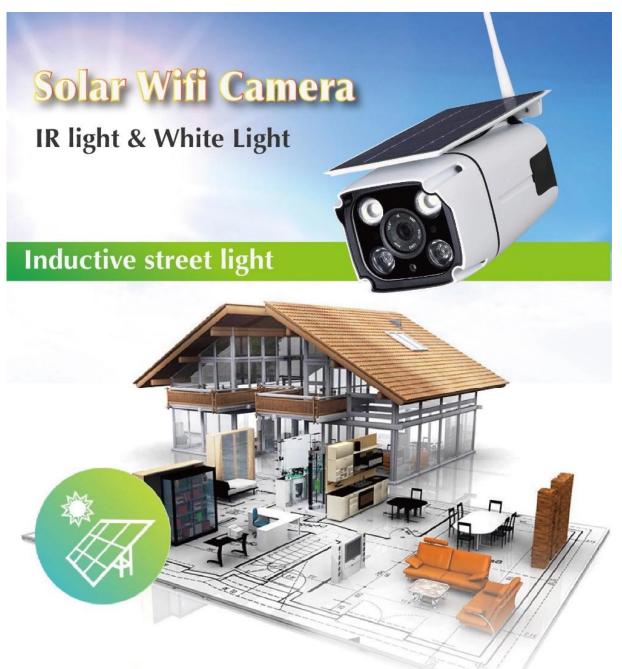

Inductive street light: When a person is sensed at night, the light will be automatically activated

Realtime Monitoring by Mobile phone

Double night vision: IR light & White Light
White Light (supplement LED, default) / IR LED, Manual switching