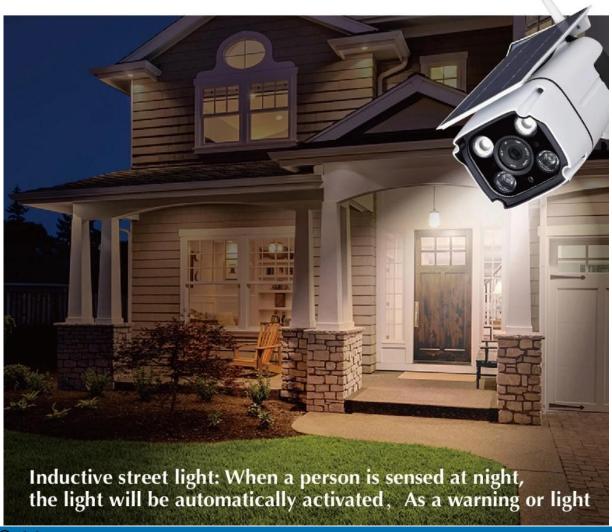

#### **Key Features**

- Power source:Solar / Lithium Battery;
- Wifi network;
- Remote viewing video by PC or mobile phone;
- PIR Detection;
- Privacy protection by local storage;
- Inductive street light: When a person is sensed at night, the
   light will be automatically activated;
- Simple Installation: no need wire, can finish installation by yourself;
- Application:home entrance, yard door, fish pond, orchard, farm, mine, construction site and all places where it is not convenient for wiring.

Inductive street light: When a person is sensed at night, the light will be automatically activated