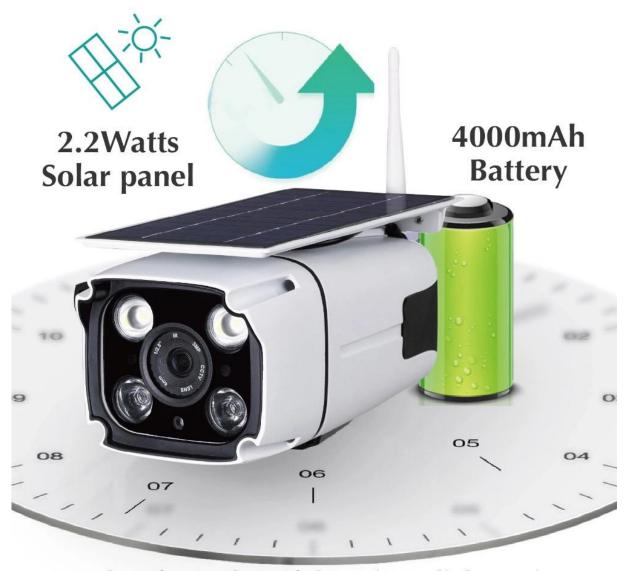

#### **Technical parameters**

| Model                  | SVN88-18W                                                      |                           |
|------------------------|----------------------------------------------------------------|---------------------------|
| Resolution             | 960P                                                           | 1080P                     |
| Color                  | White                                                          |                           |
| Detection Principle    | HMD(Human Motion Detection)                                    |                           |
| Main Chipset           | Hi3518EV200 ARM926@800MHz                                      | Hi3516CV300 ARM926@800MHz |
| WIFI Module            | Hi1131                                                         |                           |
| WIFI Protocol          | WIFI 2.4GHz, IEEE 802.11 b/g/n                                 |                           |
| Sensor                 | OV9750                                                         | IMX323 1/2.9" CMOS        |
| Effective Pixels       | 1.3MP                                                          | 2.0MP                     |
| Lens                   | 4mm(2.8mm/6mm/8mm/12mm optional)                               |                           |
| Distance               | 0-15M                                                          |                           |
| Viewing Angle          | 70⁰                                                            |                           |
| Response Time          | 1s                                                             |                           |
| Battery Capacity       | 4000mAh(2000mAh*2)                                             |                           |
| Solar Panel Power      | 2.2W                                                           |                           |
| Maximum Charging       | 400mA                                                          |                           |
| Current                |                                                                |                           |
| Working Light at night | White Light(supplement LED, default)/ IR LED, Manual switching |                           |
| White Light Power      | 2W LED 1W*2pcs (default)                                       |                           |
| IR Led Power           | 2W 1W*2pcs                                                     |                           |
| Storage                | 16G (75 days)                                                  | 16G (30 days)             |
| Detection Distance     | 0-10M                                                          |                           |
| Detection Angle        | 120º                                                           |                           |

# Ultra-low power consumption Solar Panel charge the battery Keep Working All the time

It can last for 30days if there is no light, as it can automatically charge when sunshine, also it can cahrge by light in rainy days. Usually it won't power off after being installed