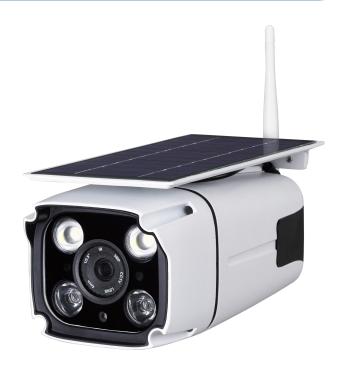

### **Smart PIR Wifi outdoor**

## **IP Solar Camera**

#### **Key Features**

- Power source:Solar / Lithium Battery;
- Wifi network;
- Remote viewing video by PC or mobile phone;
- PIR Detection;
- Privacy protection by local storage;
- Inductive street light: When a person is sensed at night, the
   light will be automatically activated;
- Simple Installation: no need wire, can finish installation by yourself;
- Application:home entrance, yard door, fish pond, orchard, farm, mine, construction site and all places where it is not convenient for wiring.