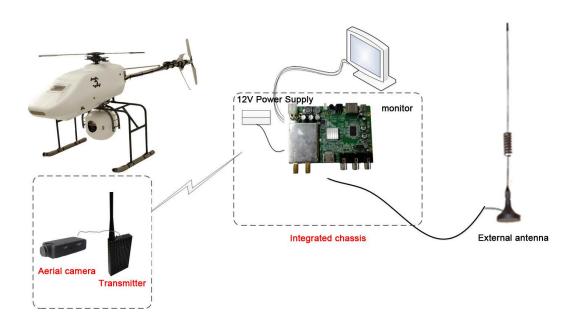

ion    | L118*W66*H22mm                                         |  |

| Weight             | 180g                  |  |
|--------------------|-----------------------|--|
| Receivers          |                       |  |
| Working frequency  | 300MHz~860MHz         |  |
| Channel bandwidth  | 4/6/8MHz              |  |
| Sensitivity        | 8MHz: -97dBm          |  |
| Modulation mode    | COFDM                 |  |
| radio frequency    | SMA                   |  |
| interface          |                       |  |
| Video Output       | 1 way HDMI,1 way CVBS |  |
| Image              | 1280*720P             |  |
| Image frame        | 24、25、30、48、50、60fps  |  |
| Power              | DC12V@0.3A            |  |
| Size specification | 115*75*25mm           |  |

## Schematic diagram of use