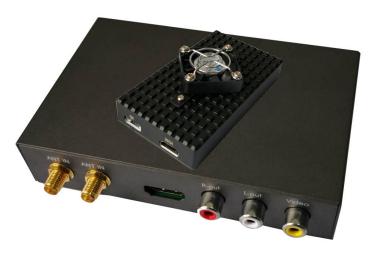

## Mini COFDM HDMI Transmitter & Receiver

## **Technical parameters**

| NA. J.J.              | OV OFFICE                                              |  |
|-----------------------|--------------------------------------------------------|--|
| Model                 | SV-CF80P                                               |  |
| Transmitters          |                                                        |  |
| Working frequency     | 300MHz~1000MHz,Frequency customization                 |  |
| RF power              | ≤30dBm                                                 |  |
| Channel bandwidth     | 4/6/8MHz                                               |  |
| FEC                   | 1/2, 2/3, 3/4, 5/6, 7/8                                |  |
| Protection interval   | 1/32, 1/16, 1/8, 1/4                                   |  |
| Stream                | 2Mbps~16Mbps                                           |  |
| Time delay            | ≤300ms                                                 |  |
| bit error rate        | ≤10 <sup>-6</sup>                                      |  |
| Transmission distance | Ground sight distance≥1KM,Air-to-ground≥15KM,NLOS≥700M |  |
| Audio interface       | НОМІ                                                   |  |
| Encryption method     | AES128                                                 |  |
| Image                 | 1280*720P                                              |  |
| Image frame           | 24、25、30、48、50、60fps                                   |  |
| Power                 | DC10-15V                                               |  |
| Size specification    | L118*W66*H22mm                                         |  |

| Weight             | 180g                  |  |
|--------------------|-----------------------|--|
| Receivers          |                       |  |
| Working frequency  | 300MHz~860MHz         |  |
| Channel bandwidth  | 4/6/8MHz              |  |
| Sensitivity        | 8MHz: -97dBm          |  |
| Modulation mode    | COFDM                 |  |
| radio frequency    | SMA                   |  |
| interface          |                       |  |
| Video Output       | 1 way HDMI,1 way CVBS |  |
| Image              | 1280*720P             |  |
| Image frame        | 24、25、30、48、50、60fps  |  |
| Power              | DC12V@0.3A            |  |
| Size specification | 115*75*25mm           |  |