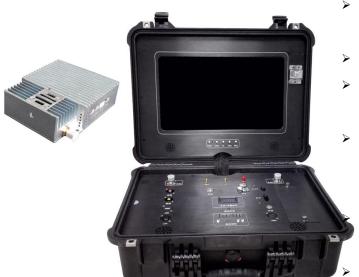

### **Technical parameters**

| Model                 | SV-CF710A-P                                            |
|-----------------------|--------------------------------------------------------|
| Transmitters          |                                                        |
| Working frequency     | 300MHz~2400MHz,Frequency customization                 |
| RF power              | ≤33dBm,1dB Stepping                                    |
| Channel bandwidth     | 2-8MHz Stepping                                        |
| FEC                   | 1/2,2/3,3/4,5/6,7/8                                    |
| Protection interval   | 1/32,1/16,1/8,1/4                                      |
| Stream                | 2Mbps~12Mbps                                           |
| Time delay            | ≤200ms                                                 |
| Compressed format     | H.264                                                  |
| Transmission distance | Ground sight distance≥2KM,Air-to-ground≥30KM,NLOS≥100M |
| Audio/Video interface | Mini HDMI,CVBS                                         |
| Image                 | HD1080P,Downward compatibility1080I,720P,480P,SD       |
| Image frame           | 24、50、60/S,Compatible with other frame rates           |
| Power                 | DC12,External power supply                             |
| Power consumption     | 14W                                                    |
| Size specification    | 92*74.5*25.5mm                                         |

| Weight                 | 160g                                                                |  |
|------------------------|---------------------------------------------------------------------|--|
| Portable receiver      |                                                                     |  |
| Working frequency      | 300MHz~860MHz,Frequency customization                               |  |
| Channel bandwidth      | 2/3/4/5/6/7/8MHz Stepping                                           |  |
| Modulation technique   | COFDM                                                               |  |
| Sensitivity            | 2MHz: -103dBm; 2.5MHz: -102dBm; 4MHz: -100dBm; 8MHz: -97dBm         |  |
| Receiving technology   | Spatial diversity technique                                         |  |
| Time delay             | 200ms                                                               |  |
| Receiving polarization | Vertical polarization, dual antenna reception                       |  |
| Compressed format      | H.264                                                               |  |
| Image                  | HD1080P,Downward compatibility1080I,720P,480P,SD                    |  |
| Image frame            | 24、50、60/S,Compatible with other frame rates                        |  |
| Storage hard disk      | 1T                                                                  |  |
| Frame                  | 1 picture                                                           |  |
| Display Size           | Maximum 15.6 inches (customized according to customer requirements) |  |
| 3G/4G/GPSLocation      | Optional                                                            |  |
| Video Output           | 1 way HDM,1 way AV, 1way RJ45,2 way USB                             |  |
| Power                  | DC12V,Special charger                                               |  |
| Battery endurance      | More than 4 hours                                                   |  |
| Size specification     | 450*370*184mm(L*W*H)                                                |  |
| weight                 | 10Kg                                                                |  |

## System list

Micro transmitter\*1 HDMI Line\*1

Portable receiver\*1 Receiver power supply\*1

Transmitter power line\*1 Transmitting antenna\*1

Antenna sucker\*2 Receiving antenna\*2