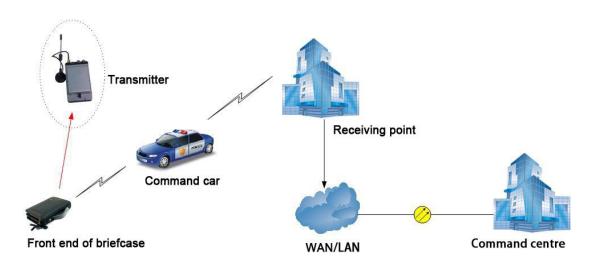

icture                                                           |  |
| Display Size           | Maximum 15.6 inches (customized according to customer requirements) |  |
| 3G/4G/GPSLocation      | Optional                                                            |  |
| Video Output           | 1 way HDM,1 way AV, 1way RJ45,2 way USB                             |  |
| Power                  | DC12V,Special charger                                               |  |
| Battery endurance      | More than 4 hours                                                   |  |
| Size specification     | 450*370*184mm(L*W*H)                                                |  |
| weight                 | 10Kg                                                                |  |

## Schematic diagram of use



## System list

Micro transmitter\*1 HDMI Line\*1

Portable receiver\*1 Receiver power supply\*1

Transmitter power line\*1 Transmitting antenna\*1

Antenna sucker\*2 Receiving antenna\*2