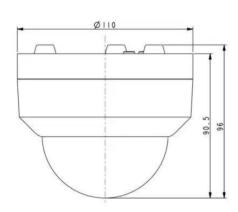

---|--------------------------------------|
|         | Infrared LED on      | Auto                                 |
| General | Protocols:           | Pelco-P, Pelco-D, self-adaptive      |
|         | Working Temperature: | -20°C~60°C                           |
|         | Humidity:            | ≤90%, Non- condensing                |
|         | Waterproof grade:    | IP66                                 |
|         | Package Dimension:   | 132x132x115mm                        |
|         | Weight (approx.):    | 650g                                 |
|         | Mount Option:        | Ceiling mount,Wall mount             |
|         | Power:               | DC12V/1A (±10%), ≤10W                |
|         | Accessories:         | Installation manual, accessories bag |

# Dimensions: