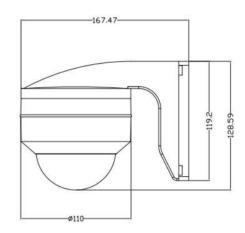

-|--------------------------------------|
|         | Infrared LED on      | Auto                                 |
| General | Protocols:           | Pelco-P, Pelco-D, self-adaptive      |
|         | Working Temperature: | -20°C~60°C                           |
|         | Humidity:            | ≤90%, Non- condensing                |
|         | Waterproof grade:    | IP66                                 |
|         | Package Dimension:   | 132x132x115mm                        |
|         | Weight (approx.):    | 650g                                 |
|         | Mount Option:        | Ceiling mount,Wall mount             |
|         | Power:               | DC12V/1A (±10%), ≤10W                |
|         | Accessories:         | Installation manual, accessories bag |

# Dimensions: