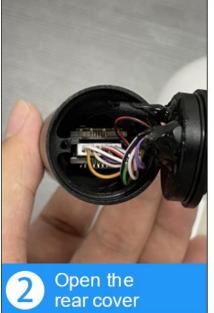

-|
| Alarm Way         | Email Alarm or FTP Upload                                       |
| Protocols         | TCP/IP RTP RTSP RTCP HTTP DNS DDNS DHCP FTP NTP PPPOE SMTP UPNP |
| Transmission      | P2P penetrate automatic forwarding                              |
| CMS               | Support remote client monitoring software XMEYE                 |
| Onvif protocol    | Support                                                         |
| Mobile monitoring | Support mobile monitoring (IOS, Android)                        |
| Power Supply      | DC12V± 10%                                                      |
| Overall dimension | 3.5*7.5cm (excluding bracket and antenna)                       |
| Weight            | 200g                                                            |