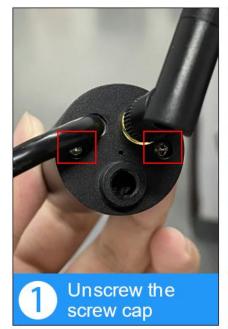

---|
| Alarm Way         | Email Alarm or FTP Upload                                       |
| Protocols         | TCP/IP RTP RTSP RTCP HTTP DNS DDNS DHCP FTP NTP PPPOE SMTP UPNP |
| Transmission      | P2P penetrate automatic forwarding                              |
| CMS               | Support remote client monitoring software XMEYE                 |
| Onvif protocol    | Support                                                         |
| Mobile monitoring | Support mobile monitoring (IOS, Android)                        |
| Power Supply      | DC12V± 10%                                                      |
| Overall dimension | 3.5*7.5cm (excluding bracket and antenna)                       |
| Weight            | 200g                                                            |