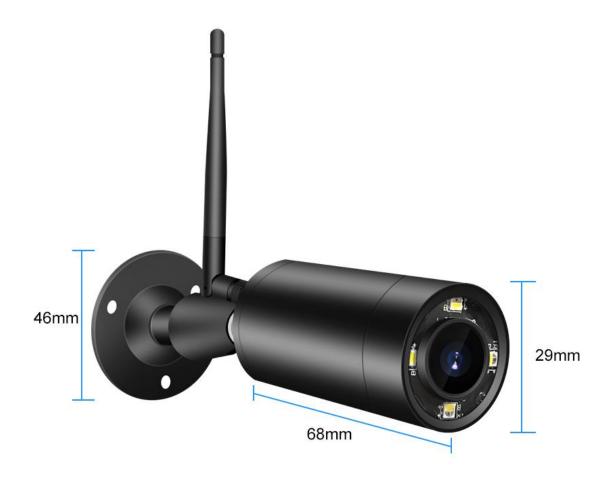

| Alarm Trigger     | Motion Detection, Video Blind, Video Loss, IP address conflict  |
|-------------------|-----------------------------------------------------------------|
| Alarm Way         | Email Alarm or FTP Upload                                       |
| Protocols         | TCP/IP RTP RTSP RTCP HTTP DNS DDNS DHCP FTP NTP PPPOE SMTP UPNP |
| Transmission      | P2P penetrate automatic forwarding                              |
| CMS               | Support remote client monitoring software XMEYE                 |
| Onvif protocol    | Support                                                         |
| Mobile monitoring | Support mobile monitoring (IOS, Android)                        |
| Power Supply      | DC12V± 10%                                                      |
| Overall dimension | 3.5*7.5cm (excluding bracket and antenna)                       |
| Weight            | 200g                                                            |