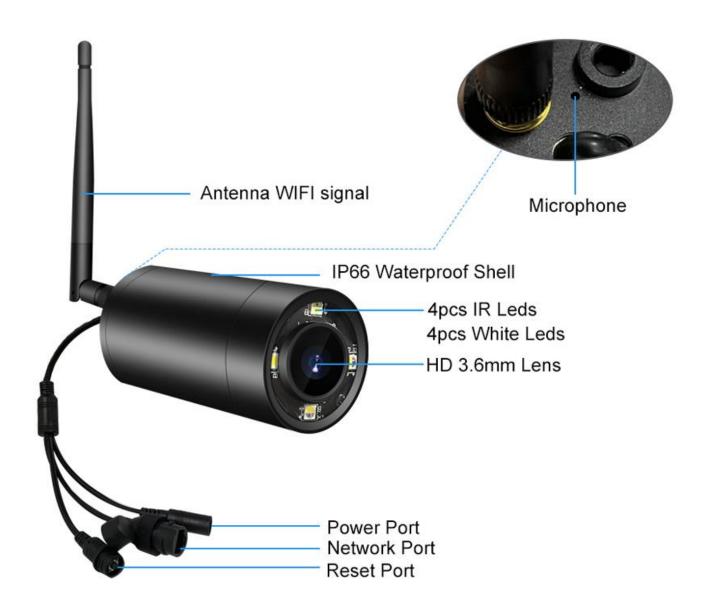

## **Key Features**

- Super Mini Bullet Camera Support 2MP HD Resolution;
- Supports human form detection;
- H.265ai / h.265 + (compatible with h.265 / H.264) video compression technology;
- Onvif protocol and access to third-party backend / platform;
- 4pcs dual light wick led and supports three modes (Day Vision, Night Vision, Full Color Night Vision), when movement is detected, turn on full color mode;
- Built-in microphones of the camera, support Audio function;
- Support IE, Firefox, Google Browser;
- High Quality Full Metal material, Waterproof IP66,Used Indoor/Outdoor;
- Standard Lens:HD 3.6mm Default;
- Mobile Phone remote access easily, AS: iPhone, Andorid;
- APP:Xmeye or ICsee.

## **Technical parameters**

| Model No.              | M1-200                                                                                |
|------------------------|---------------------------------------------------------------------------------------|
| System structure       | Embedded RTOS design, dual core 32-bit DSP (xm530), pure hard compression             |
| Sensor                 | 2MP 1/2.7 "f37 black light CMOS sensor; color 1Lux@F1.2 , black and white 0.1Lux@F1.2 |
| Video processing       | H. 265X encoding, dual bitstreams, avi format; Code stream 0.1m~8mpbs adjustable; The |
|                        | frame rate is adjustable from 1 to 30 frames / second                                 |
| Image output           | Main code stream: 1920* 1080@25fps(default:1920* 1080@12fps,); Sub code stream:       |
|                        | 640* 360@12fps                                                                        |
| Shutter                | 1/50 (1/60) seconds to 1/10000 seconds                                                |
| Camera lens            | 2.5mm/f2.1 5 megapixels(Horizontal perspective 130°)                                  |
| Noise reduction        | Support 2d/3d noise reduction                                                         |
| Wide dynamic           | Support digital wide dynamic                                                          |
| Audio interface        | Built in Microphone                                                                   |
| Wifi antenna interface | 1 wifi antenna interface, supporting wireless network connection                      |
| Reset key interface    | Support one key reset function                                                        |
| Network port           | 1 RJ45 wired network interface                                                        |
| SD card                | Support, up to 128G                                                                   |
| Intelligent analysis   | Support human shape detection and customization of other intelligent functions        |

| Alarm Trigger     | Motion Detection, Video Blind, Video Loss, IP address conflict  |
|-------------------|-----------------------------------------------------------------|
| Alarm Way         | Email Alarm or FTP Upload                                       |
| Protocols         | TCP/IP RTP RTSP RTCP HTTP DNS DDNS DHCP FTP NTP PPPOE SMTP UPNP |
| Transmission      | P2P penetrate automatic forwarding                              |
| CMS               | Support remote client monitoring software XMEYE                 |
| Onvif protocol    | Support                                                         |
| Mobile monitoring | Support mobile monitoring (IOS, Android)                        |
| Power Supply      | DC12V± 10%                                                      |
| Overall dimension | 3.5*7.5cm (excluding bracket and antenna)                       |
| Weight            | 200g                                                            |