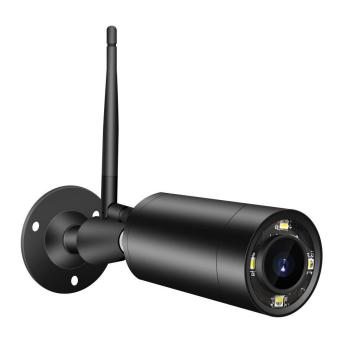

## **1080P Color Night Vision**

## **Wireless Mini Bullet IP Camera**

## **Key Features**

- Super Mini Bullet Camera Support 2MP HD Resolution;
- Supports human form detection;
- H.265ai / h.265 + (compatible with h.265 / H.264) video compression technology;
- Onvif protocol and access to third-party backend / platform;
- 4pcs dual light wick led and supports three modes (Day Vision, Night Vision, Full Color Night Vision), when movement is detected, turn on full color mode;
- Built-in microphones of the camera, support Audio function;
- Support IE, Firefox, Google Browser;
- High Quality Full Metal material, Waterproof IP66,Used Indoor/Outdoor;
- Standard Lens:HD 3.6mm Default;
- Mobile Phone remote access easily, AS: iPhone, Andorid;
- APP:Xmeye or ICsee.