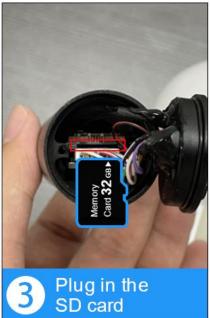

## **Technical parameters**

| Model No.              | M1-200                                                                                |
|------------------------|---------------------------------------------------------------------------------------|
| System structure       | Embedded RTOS design, dual core 32-bit DSP (xm530), pure hard compression             |
| Sensor                 | 2MP 1/2.7 "f37 black light CMOS sensor; color 1Lux@F1.2 , black and white 0.1Lux@F1.2 |
| Video processing       | H. 265X encoding, dual bitstreams, avi format; Code stream 0.1m~8mpbs adjustable; The |
|                        | frame rate is adjustable from 1 to 30 frames / second                                 |
| Image output           | Main code stream: 1920* 1080@25fps(default:1920* 1080@12fps,); Sub code stream:       |
|                        | 640* 360@12fps                                                                        |
| Shutter                | 1/50 (1/60) seconds to 1/10000 seconds                                                |
| Camera lens            | 2.5mm/f2.1 5 megapixels(Horizontal perspective 130°)                                  |
| Noise reduction        | Support 2d/3d noise reduction                                                         |
| Wide dynamic           | Support digital wide dynamic                                                          |
| Audio interface        | Built in Microphone                                                                   |
| Wifi antenna interface | 1 wifi antenna interface, supporting wireless network connection                      |
| Reset key interface    | Support one key reset function                                                        |
| Network port           | 1 RJ45 wired network interface                                                        |
| SD card                | Support, up to 128G                                                                   |
| Intelligent analysis   | Support human shape detection and customization of other intelligent functions        |