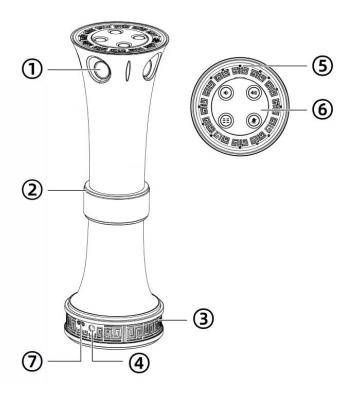

# Panoramic 360-degree Video Conference Camera with Speakerphone

**Quick Start Guide** 

**V00** 

202203

- 1 HD Optics lens (4 x lens)
- 2 Work status indicator LED
- 3 Speaker
- 4 12v DC JEITA Socket
- (5) 8X Omni-directional Microphone Array for Voice Tracking,2X Omni-directional Microphone Array works in 3M range
- (6) Touch Panel Buttons for audio and video control
- 7 USB Type-c Interface

| TouchButtons<br>Functions |                    | LED Indicator status                                      |                                        | Function of touch panel While access to OSD Menu |
|---------------------------|--------------------|-----------------------------------------------------------|----------------------------------------|--------------------------------------------------|
|                           | Microphone<br>Mute | Blue<br>Red                                               | Microphone is working  Mute microphone | move cursor down                                 |
|                           | OSD Menu           | In OSD Menu , Blue LEDIndicatorblinkingwhile Pressing it  |                                        | Enter/Exit OSD Menu                              |
| •                         | VolumeDown         | White LED lights go offsequentially from right to left    |                                        | Return previous Menu                             |
| <b>(4))</b>               | VolumeUp           | White LED lights light up sequentially from left to right |                                        | Enter next level Menu                            |