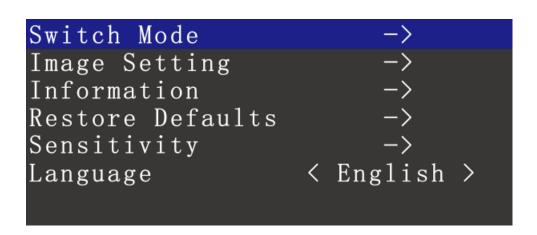

#### 1. Main OSD Menu

| Main item        | Description                                                            |  |  |
|------------------|------------------------------------------------------------------------|--|--|
| Switch Mode      | There are four video display layout: Voice Tracking Mode, 360-degree   |  |  |
| Switch wode      | Patrol Mode, 180-degree Patrol Mode, Close Up speaker Mode             |  |  |
| Cottings         | To adjust values of image brightness, Saturation, contrast, flickering |  |  |
| Settings         | etc.                                                                   |  |  |
| Information      | Factory firmware information                                           |  |  |
| Restore Defaults | Return to default settings.                                            |  |  |
| Voice tracking   | Sensitivities of voice tracking settings.                              |  |  |
| settings         |                                                                        |  |  |

### **Switch Mode**

| item           | Reference | Default value | Description                                   |
|----------------|-----------|---------------|-----------------------------------------------|
|                | scope     |               |                                               |
| Voice Tracking | **        |               | Camera shot by voice tracking who is speaking |
| Mode           |           | -             | on screen;                                    |
| 360-degree     | **        |               | Camera shot 360 degree full video around and  |
| Patrol Mode    |           | -             | patrol continuously.                          |
| 180-degree     | **        |               | There are two screen which shows 180 degree   |
| Patrol Mode    |           | _             | video each on screen;                         |
| Close Up       | **        |               | Highlight the speaker mode;                   |
| speaker Mode   |           | -             |                                               |