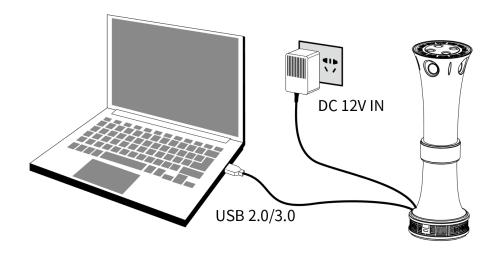

## **Preparing for use**

Connect Power DC12V Cable, and use supplied USB cable to your PC; Chose Video and Audio device from your video conferencing software to start your Video call.

#### **System Requirements:**

Plug & Play working with Windows XP/Windows Vista/Windows7/ Windows8/Windows10, iOS and Android 4.4 or later OS, connecting to USB 2.0 or USB3.0 with supplied Cables;