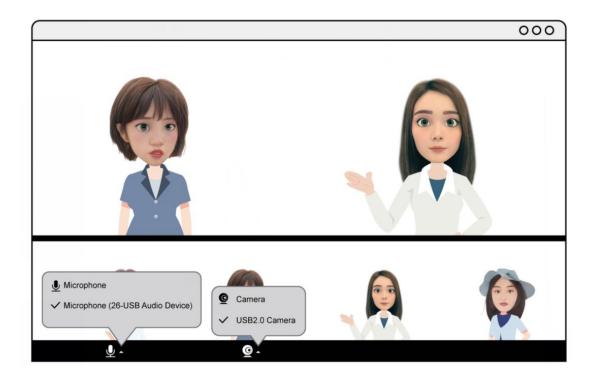

## **Preparing for use**

Connect Power DC12V Cable, and use supplied USB cable to your PC; Chose Video and Audio device from your video conferencing software to start your Video call.

#### **System Requirements:**

Plug & Play working with Windows XP/Windows Vista/Windows7/ Windows8/Windows10, iOS and Android 4.4 or later OS, connecting to USB 2.0 or USB3.0 with supplied Cables;