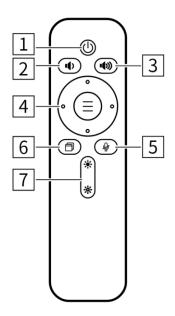

### Remote control function

| Description              | Key | Functions                    |
|--------------------------|-----|------------------------------|
| 1 Power Switch of camera | (4) | Turn On/OFF Camera on screen |
| 2 Volume down            | •   | Volume down                  |
| 3Volume up               | (A) | volume up                    |

| 4 OSD Menu            |          | 1. OSD Menu log in/log off; 2. Confirmation while access to OSD Menu; 3. Up/down/left/right arrow to adjust values and effects once adjusted, no need confirmation; |
|-----------------------|----------|---------------------------------------------------------------------------------------------------------------------------------------------------------------------|
| 5 Microphone Mute     | <b>P</b> | Microphone Mute                                                                                                                                                     |
| 6 Display Mode switch |          | Voice Tracking Mode, 360 degree Patrol mode, 180 degree Patrol Mode, Close Up speaker Mode                                                                          |
| 7Brightness +/-       | *        | Increase/decrease brightness of image                                                                                                                               |