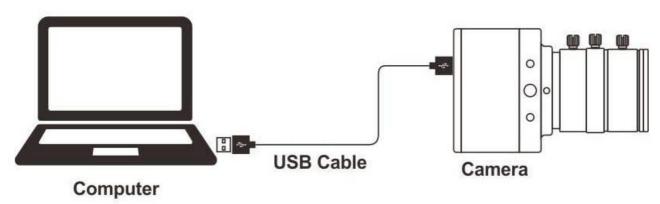

ar and realistic HD videos that vividly show the expressions and movements of your characters.
- Rich video interface: Support USB 3.0 B-type interface video output;
- Professional graphic style: It can well support beauty and jewelry style live Streaming.
- Multiple video compression standards: The interface supports YUY2, MJPG, H264, and video compression formats, through potpalyer etc.
- Low noise and high signal-to-noise ratio: The low-noise CMOS effectively ensures the ultra-high signal-to-noise ratio of the camera video; Advanced 2D and 3D noise reduction technology is used to further reduce noise while ensuring image clarity.
- **Easy to use:** No need to download the driver, USB output plug and play, with a convenient and simple user experience;



#### **USB Connection Method:**



### **Technical parameters:**

| Parameters/models                | SN43-0612                                                                       |
|----------------------------------|---------------------------------------------------------------------------------|
| Camera, lens parameters          |                                                                                 |
| Image sensor                     | 1/2.7 Sony 415 CMOS sensor                                                      |
| Effective pixels                 | 8MP; 16:9                                                                       |
| Video signal                     | USB3.0 output supports video formats: 3840*2160@30, 2592*1944@30, 2048*1536@30, |
|                                  | 1600*1200@30, 12