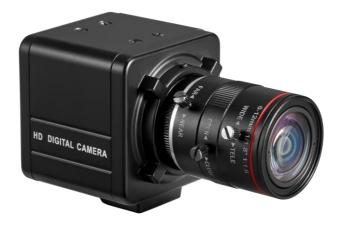

#### **Product Features:**

- Full HD images: 4K30 fps USB3.0 Interface.
- **Full HD images:** Using 1/2.7 inch Sony 415 image sensor, Present clear and realistic HD videos that vividly show the expressions and movements of your characters.
- Rich video interface: Support USB 3.0 B-type interface video output;
- Professional graphic style: It can well support beauty and jewelry style live Streaming.
- Multiple video compression standards: The interface supports YUY2, MJPG, H264, and video compression formats, through potpalyer etc.
- Low noise and high signal-to-noise ratio: The low-noise CMOS effectively ensures the ultra-high signal-to-noise ratio of the camera video; Advanced 2D and 3D noise reduction technology is used to further reduce noise while ensuring image clarity.
- **Easy to use:** No need to download the driver, USB output plug and play, with a convenient and simple user experience;

### **Technical parameters:**

| Parameters/models                | SN43-0612                                                                       |
|----------------------------------|---------------------------------------------------------------------------------|
| Camera, lens parameters          |                                                                                 |
| Image sensor                     | 1/2.7 Sony 415 CMOS sensor                                                      |
| Effective pixels                 | 8MP; 16:9                                                                       |
| Video signal                     | USB3.0 output supports video formats: 3840*2160@30, 2592*1944@30, 2048*1536@30, |
|                                  | 1600*1200@30, 1280*960@30, 1280*720@30, 800*600@30, 640*480@30, 320*240@30,     |
|                                  | setting through potplayer etc.                                                  |
| Lens                             | 6-12MM C-Mount Lens                                                             |
| Focus mode                       | Manual Focus                                                                    |
| Field of View                    | 32°-61°                                                                         |
| Minimum illumination             | 0.1Lux(F1.8, AGC ON)                                                            |
| Digital noise reduction          | 2D & 3D digital noise reduction                                                 |
| Signal-to-noise ratio            | >50dB                                                                           |
| <b>Backlight Compensation</b>    | Auto                                                                            |
| White Balance                    | Auto Tracking White Balance                                                     |
| Interface functional performance |                                                                                 |
| Video output interface           | 1 USB3.0 interface: B-port, support video output                                |
| Video compression                | YUY2, MJPG, H.264                                                               |
| Other parameters                 |                                                                                 |
| USB voltage                      | 5V                                                                              |
| USB current                      | 1A(max)                                                                         |
| Power consumption                | 5W(max)                                                                         |
| Storage temperature              | -10℃~+60℃                                                                       |
| Storage humidity                 | 20%~90%                                                                         |
| Operating temperature            | -10℃~+50℃                                                                       |
| Operating humidity               | 20%~80%                                                                         |
| Dimensions (WxHxD)               | 81mm×55mm×55mm                                                                  |
| Weight                           | 175g                                                                            |
| Usage environment                | indoors                                                                         |