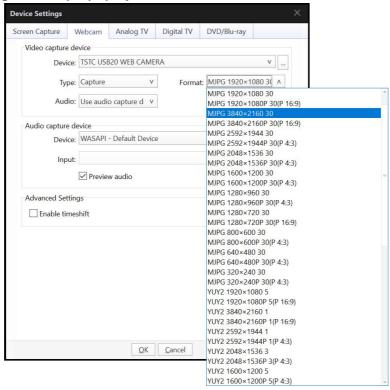

## Video signal, setting throuth potpltplayer etc:

Brand: SDTNOVA Customer support: marketing@starview-tech.com