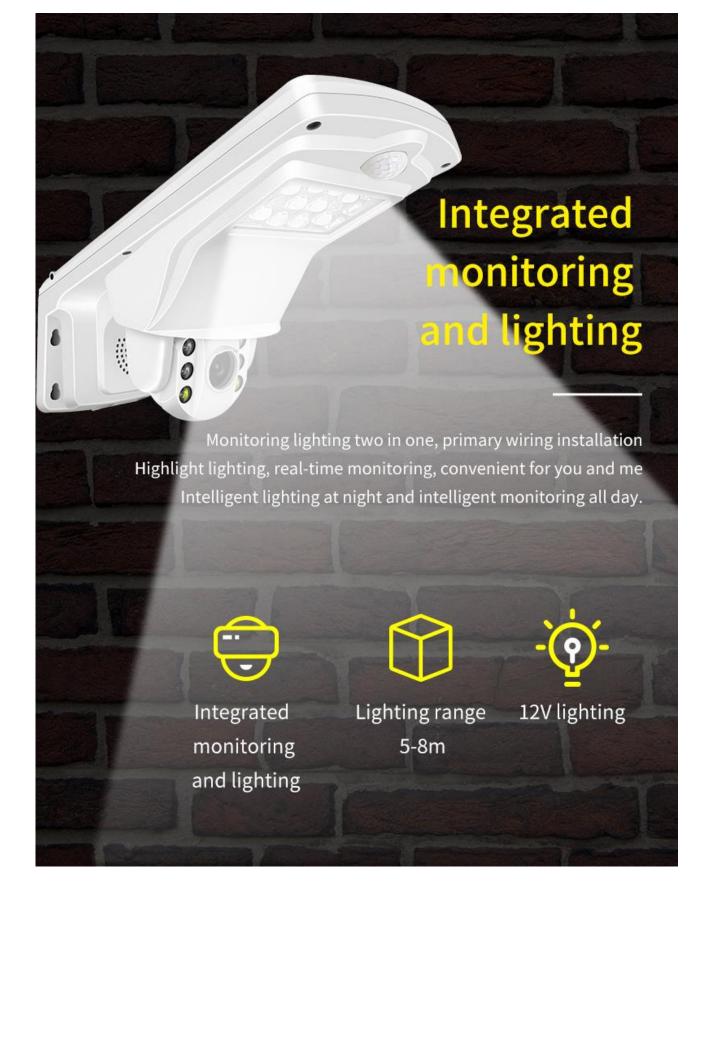

#### **Key Features**

- Intelligent light;
- Monitor and lighting as a whole.
- 5MP(2560\*1920); 5 X optical zoom; 2.7-13.5mm
- Mobile detection alarm; Voice talk;
- Horizontal 0-355 degrees; Vertical 0-90 degrees
- IP66 waterproof

### **Technical parameters**

| Model No.             | SVN-5HXS2-WG                                           |
|-----------------------|--------------------------------------------------------|
| Name                  | Street lamp apherical camera                           |
| Texture               | Aluminum alloy + ABS shell                             |
| Lighting source       | LED light source                                       |
| Light source control  | Intelligent light control / mobile app control         |
| Optical zoom          | optical 5 X zoom; 2.7-13.5mm                           |
| Camera element        | 1/3" CMOS                                              |
| Pixel                 | 5MP(2560*1920)                                         |
| Network connections   | 4G / Wifi                                              |
| Sound recording       | 15m                                                    |
| Intercom              | 40m                                                    |
| Local storage         | External TF Card(maximum 128G)                         |
| Network protocol      | Onvif                                                  |
| Signal to noise ratio | ≥48db                                                  |
| Weight                | 2KG                                                    |
| Power Supply          | DC 12V2A                                               |
| Lighting power        | Slightly bright 2W, full bright 10W                    |
| Night vision mode     | infrared / full color / intelligent mode               |
| Night vision distance | 20m full color, 40m infrared                           |
| Night vision lamp     | 4 infrared lamps, 2 white lights                       |
| Minimum light         | 0.5Lux@D1; 0.09Lux@1.6                                 |
| Voice alarm           | Enter the monitoring area and activate the siren       |
| Movement detection    | Alarm information can be sent to mobile phone or email |
| Rotation angle        | Horizontal 0-355 degrees; Vertical 0-90 degrees        |
| Horizontal velocity   | 0-20%S                                                 |
| Vertical velocity     | 0-20%S                                                 |
| Decoder               | built-in                                               |
| Inquiry method        | IE, mobile phone, tablet, computer                     |
| Remote function       | Support mobile remote                                  |