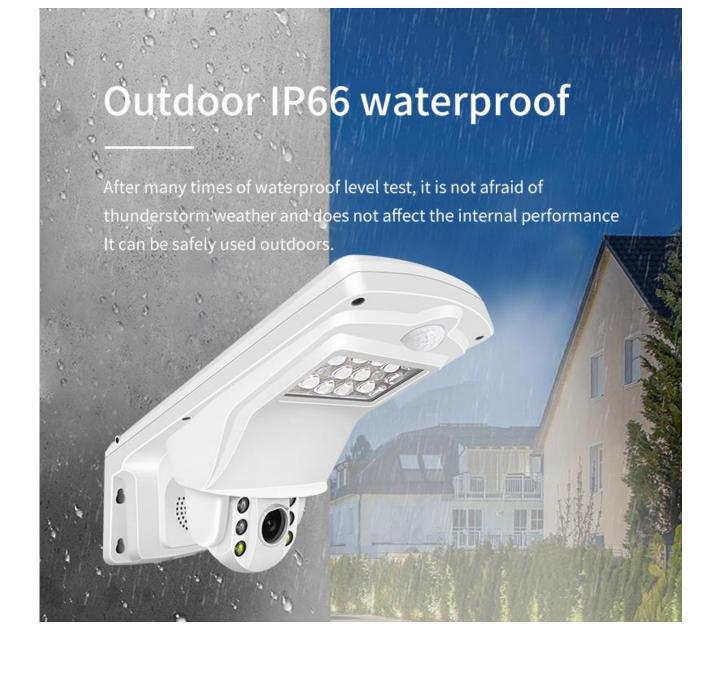

| Waterproof grade    | IP66, it can be installed outdoors                      |
|---------------------|---------------------------------------------------------|
| Ambient temperature | -25℃-55℃                                                |
| Package size        | 360*175*155mm                                           |
| Camera power        | 2W in daytime, 5W in night vision, 10W in maximum power |