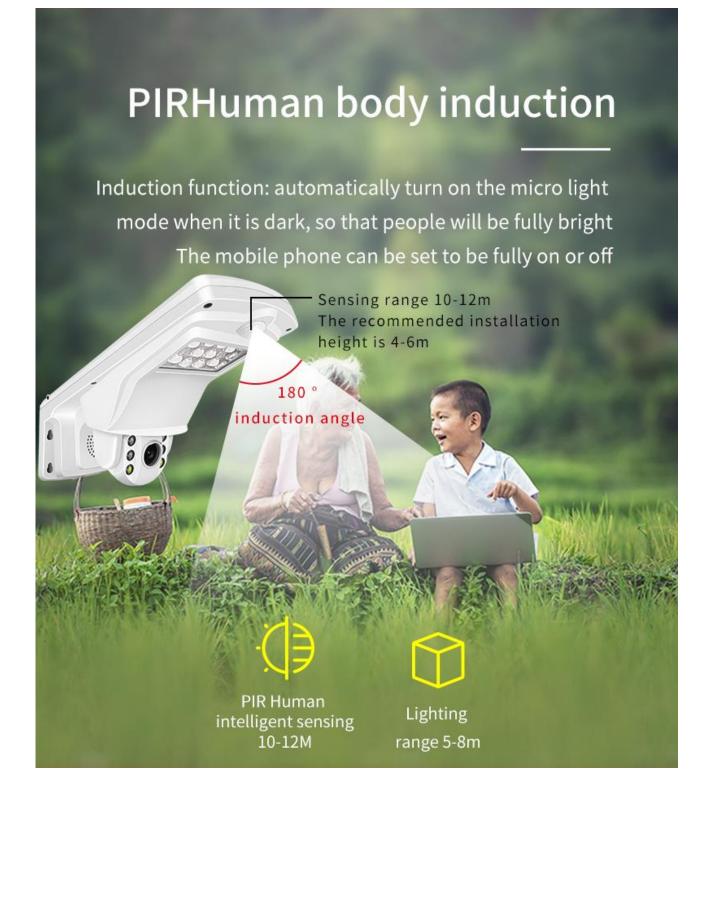

# Two way pan tilt control 360° comprehensive

Two way pan tilt control, the lens can rotate up and down flexibly. The rotation is 355 ° horizontally and 90 ° vertically. Newly upgraded electric motor, more stable rotation.

355°
Horizontal rotation

90° Vertical rotation