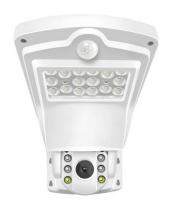

### 4G/Wifi 5MP Intelligent

### **Street lamp with PTZ camera**

#### **Key Features**

- Intelligent light;
- Monitor and lighting as a whole.
- 5MP(2560\*1920); 5 X optical zoom; 2.7-13.5mm
- Mobile detection alarm; Voice talk;
- Horizontal 0-355 degrees; Vertical 0-90 degrees
- IP66 waterproof