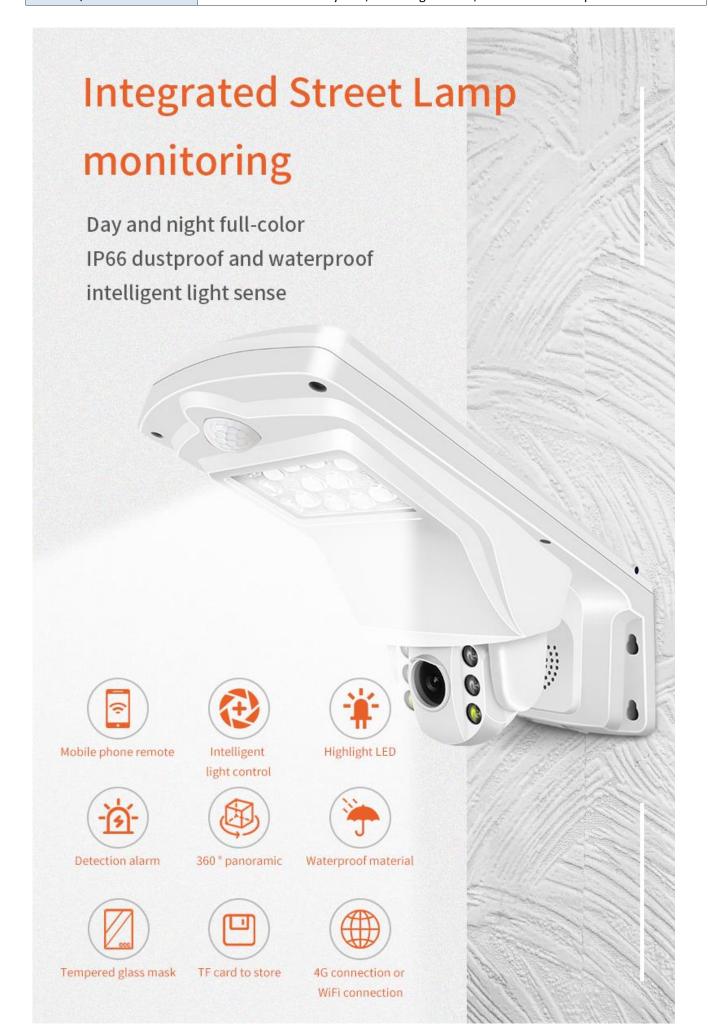

#### **Key Features**

- Intelligent light;
- Monitor and lighting as a whole.
- 5MP(2560\*1920); 5 X optical zoom; 2.7-13.5mm
- Mobile detection alarm; Voice talk;
- Horizontal 0-355 degrees; Vertical 0-90 degrees
- IP66 waterproof

### **Technical parameters**

| Model No.             | SVN-5HXS2-WG                                           |
|-----------------------|--------------------------------------------------------|
| Name                  | Street lamp apherical camera                           |
| Texture               | Aluminum alloy + ABS shell                             |
| Lighting source       | LED light source                                       |
| Light source control  | Intelligent light control / mobile app control         |
| Optical zoom          | optical 5 X zoom; 2.7-13.5mm                           |
| Camera element        | 1/3" CMOS                                              |
| Pixel                 | 5MP(2560*1920)                                         |
| Network connections   | 4G / Wifi                                              |
| Sound recording       | 15m                                                    |
| Intercom              | 40m                                                    |
| Local storage         | External TF Card(maximum 128G)                         |
| Network protocol      | Onvif                                                  |
| Signal to noise ratio | ≥48db                                                  |
| Weight                | 2KG                                                    |
| Power Supply          | DC 12V2A                                               |
| Lighting power        | Slightly bright 2W, full bright 10W                    |
| Night vision mode     | infrared / full color / intelligent mode               |
| Night vision distance | 20m full color, 40m infrared                           |
| Night vision lamp     | 4 infrared lamps, 2 white lights                       |
| Minimum light         | 0.5Lux@D1; 0.09Lux@1.6                                 |
| Voice alarm           | Enter the monitoring area and activate the siren       |
| Movement detection    | Alarm information can be sent to mobile phone or email |
| Rotation angle        | Horizontal 0-355 degrees; Vertical 0-90 degrees        |
| Horizontal velocity   | 0-20%S                                                 |
| Vertical velocity     | 0-20%S                                                 |
| Decoder               | built-in                                               |
| Inquiry method        | IE, mobile phone, tablet, computer                     |
| Remote function       | Support mobile remote                                  |