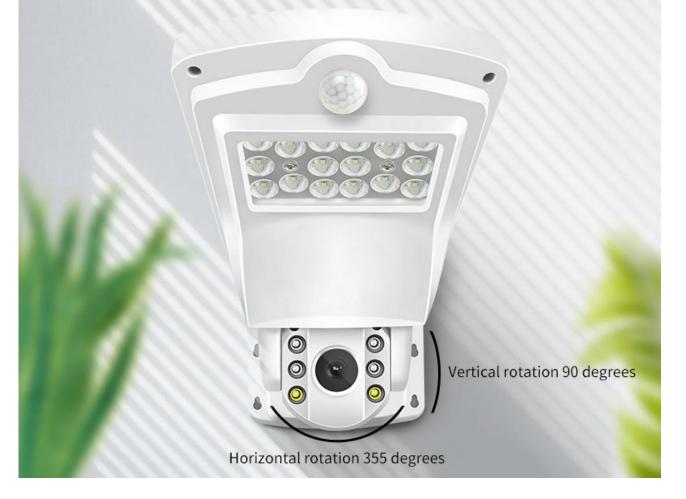

# Two way pan tilt control 360° comprehensive

Two way pan tilt control, the lens can rotate up and down flexibly. The rotation is 355 ° horizontally and 90 ° vertically. Newly upgraded electric motor, more stable rotation.

355°
Horizontal rotation

90° Vertical rotation