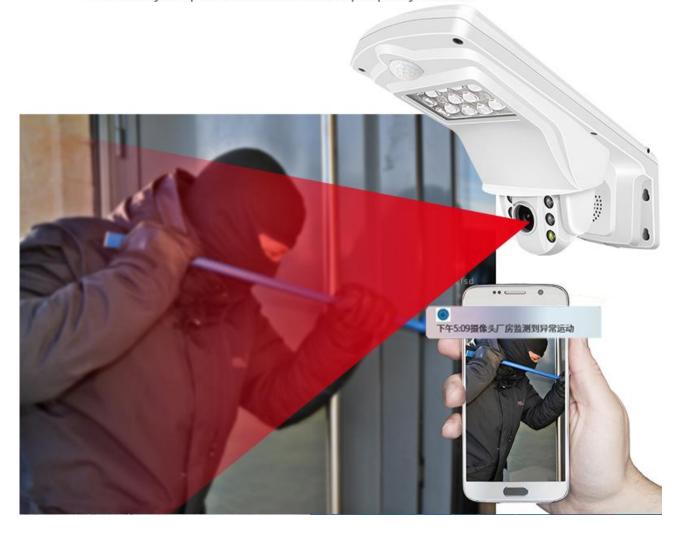

# Mobile push alarm

If the picture is abnormal, the camera hair will give an alarm, and immediately push the alarm information to the mobile phone Effectively stop thieves and reduce property losses.