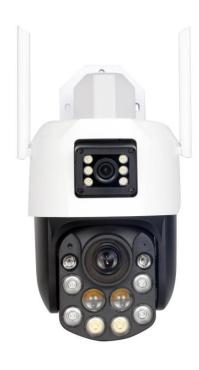

## **6MP 6X Zoom Dual Lens**

## **Human track Wifi PTZ Camera**

## **Key Features**

- Support Human detection, Human tracking, Intrusion alarm,
  Line crossing detection
- Dual lens smart wifi camera
- Dual sensor dual view image in one screen
- Ultra wide angle vision, support pan & tilt, micro SD card 128G
- Al human tracking, intrusion detection and line crossing alarm
- Built-in Mic & speaker, support two-way audio
- Dual light day & night full color vision
- Warm Light & IR Distance:60M
- Push notification to iPhone/Android APP