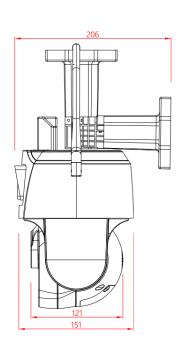

## **Technical parameters**

| Model                   |                                                                                  |  |
|-------------------------|----------------------------------------------------------------------------------|--|
| Model No.               | SVN-6BDXM6PW                                                                     |  |
| Camera                  |                                                                                  |  |
| Image Sensor            | 3MP*2, 1/2.8" CMOS                                                               |  |
| Solution                | XM650V200+2009*2                                                                 |  |
| Mini Illumination       | Color 0.01Lux@F1.2(AGC ON), 0 Lux with IR, Black and White 0.001 Lux @ (F1.2,AGC |  |
|                         | ON),0 Lux with IR                                                                |  |
| Digital Noise Reduction | 2D/3D DNR                                                                        |  |
| Image Settings          | Image Flip                                                                       |  |
| Function                | Remote monitoring; push message after human detection alarm; image capture       |  |
| Lens                    |                                                                                  |  |
| Lens                    | 6X(6-36mm) optical zoom                                                          |  |
| Rotate Range            | Pan rotation:0~270º, Tilt rotation:0~90º                                         |  |
| Rotation                |                                                                                  |  |
| Angle                   | Manual control of the rotation adjustment according to the scene to be monitored |  |
| Preset Point            | Support                                                                          |  |
| Video                   |                                                                                  |  |
| Image Output            | Main Stream: 2304*2592@12fps, Sub-Stream: 640*720@12fps                          |  |
| Audio                   |                                                                                  |  |
| Audio Compression       | G.711; Support Two Way Audio                                                     |  |
| Al+                     |                                                                                  |  |
| General                 | Human detection, Human tracking, Intrusion alarm, Line crossing detection        |  |
| Alarm                   | SD card recording, APP alarm, Sound and light alarm                              |  |
| APP                     |                                                                                  |  |

| Mobile View          | Android, IOS ( ICSEE)                                                               |  |
|----------------------|-------------------------------------------------------------------------------------|--|
| Light                |                                                                                     |  |
| Warm Light Distance  | Up to 60 m                                                                          |  |
| IR Distance          | Up to 60 m                                                                          |  |
| LEDS                 | 6 PCS IR LEDS +4 PCS White Lights + 6 PCS Dual Wick LEDS                            |  |
| Lighting mode        | Starlight full color; Infrared night vision; Intelligent alert                      |  |
| General              |                                                                                     |  |
| Power Supply         | DC 12V $\pm$ 25%                                                                    |  |
| Power Connector      | $\Phi$ 5.5mm                                                                        |  |
| Power consumption    | ≤12w                                                                                |  |
| Operating Conditions | (-25 $^{\circ}$ C $^{\circ}$ 45 $^{\circ}$ C) humidity 95% or less (non-condensing) |  |
| Factory Data Reset   | Support                                                                             |  |
| Material             | Plastic                                                                             |  |
| Dimension            | Product: 142*182*239mm, Packing: 160*145*240mm                                      |  |
| Weight               | Net weight: 580g, Gross weight: 740g                                                |  |
| Accessory            | screw kit x1, user manual x1                                                        |  |