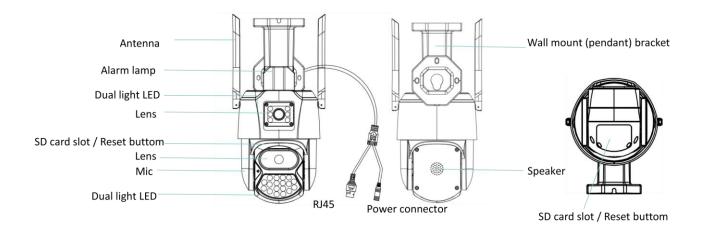

## **Key Features**

- Support Human detection, Human tracking, Intrusion alarm,
  Line crossing detection
- Dual lens smart wifi camera
- Dual sensor dual view image in one screen
- Ultra wide angle vision, support pan & tilt, micro SD card 128G
- Al human tracking, intrusion detection and line crossing alarm
- Built-in Mic & speaker, support two-way audio
- Dual light day & night full color vision
- Warm Light & IR Distance:60M
- Push notification to iPhone/Android APP

## **Technical parameters**

| Model                   |                                                                                  |  |
|-------------------------|----------------------------------------------------------------------------------|--|
| Model No.               | SVN-6BDXM6PW                                                                     |  |
| Camera                  |                                                                                  |  |
| Image Sensor            | 3MP*2, 1/2.8" CMOS                                                               |  |
| Solution                | XM650V200+2009*2                                                                 |  |
| Mini Illumination       | Color 0.01Lux@F1.2(AGC ON), 0 Lux with IR, Black and White 0.001 Lux @ (F1.2,AGC |  |
|                         | ON),0 Lux with IR                                                                |  |
| Digital Noise Reduction | 2D/3D DNR                                                                        |  |
| Image Settings          | Image Flip                                                                       |  |
| Function                | Remote monitoring; push message after human detection alarm; image capture       |  |
| Lens                    |                                                                                  |  |
| Lens                    | 6X(6-36mm) optical zoom                                                          |  |
| Rotate Range            | Pan rotation:0~270º, Tilt rotation:0~90º                                         |  |
| Rotation                |                                                                                  |  |
| Angle                   | Manual control of the rotation adjustment according to the scene to be monitored |  |
| Preset Point            | Support                                                                          |  |
| Video                   |                                                                                  |  |
| Image Output            | Main Stream: 2304*2592@12fps, Sub-Stream: 640*720@12fps                          |  |
| Audio                   |                                                                                  |  |
| Audio Compression       | G.711; Support Two Way Audio                                                     |  |
| Al+                     |                                                                                  |  |
| General                 | Human detection, Human tracking, Intrusion alarm, Line crossing detection        |  |
| Alarm                   | SD card recording, APP alarm, Sound and light alarm                              |  |
| APP                     |                                                                                  |  |

| Mobile View          | Android, IOS ( ICSEE)                                                               |  |
|----------------------|-------------------------------------------------------------------------------------|--|
| Light                |                                                                                     |  |
| Warm Light Distance  | Up to 60 m                                                                          |  |
| IR Distance          | Up to 60 m                                                                          |  |
| LEDS                 | 6 PCS IR LEDS +4 PCS White Lights + 6 PCS Dual Wick LEDS                            |  |
| Lighting mode        | Starlight full color; Infrared night vision; Intelligent alert                      |  |
| General              |                                                                                     |  |
| Power Supply         | DC 12V $\pm$ 25%                                                                    |  |
| Power Connector      | $\Phi$ 5.5mm                                                                        |  |
| Power consumption    | ≤12w                                                                                |  |
| Operating Conditions | (-25 $^{\circ}$ C $^{\circ}$ 45 $^{\circ}$ C) humidity 95% or less (non-condensing) |  |
| Factory Data Reset   | Support                                                                             |  |
| Material             | Plastic                                                                             |  |
| Dimension            | Product: 142*182*239mm, Packing: 160*145*240mm                                      |  |
| Weight               | Net weight: 580g, Gross weight: 740g                                                |  |
| Accessory            | screw kit x1, user manual x1                                                        |  |