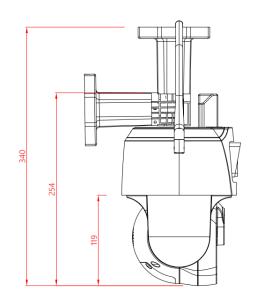

| Mobile View          | Android, IOS ( ICSEE)                                                               |  |
|----------------------|-------------------------------------------------------------------------------------|--|
| Light                |                                                                                     |  |
| Warm Light Distance  | Up to 60 m                                                                          |  |
| IR Distance          | Up to 60 m                                                                          |  |
| LEDS                 | 6 PCS IR LEDS +4 PCS White Lights + 6 PCS Dual Wick LEDS                            |  |
| Lighting mode        | Starlight full color; Infrared night vision; Intelligent alert                      |  |
| General              |                                                                                     |  |
| Power Supply         | DC 12V $\pm$ 25%                                                                    |  |
| Power Connector      | $\Phi$ 5.5mm                                                                        |  |
| Power consumption    | ≤12w                                                                                |  |
| Operating Conditions | (-25 $^{\circ}$ C $^{\circ}$ 45 $^{\circ}$ C) humidity 95% or less (non-condensing) |  |
| Factory Data Reset   | Support                                                                             |  |
| Material             | Plastic                                                                             |  |
| Dimension            | Product: 142*182*239mm, Packing: 160*145*240mm                                      |  |
| Weight               | Net weight: 580g, Gross weight: 740g                                                |  |
| Accessory            | screw kit x1, user manual x1                                                        |  |