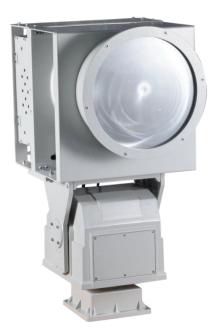

## **350W LED Pan & Tilt SearchLights**

## Overview

- Mainly used in national defense, military departments, as well as large prisons, border guards, sea guards, airports and other places or deserts, Gobi and other harsh environments. It is also suitable to be installed on military vehicles to realize mobile searchlight, used to prevent drones or guide helicopters to land.
- The product adopts professional grade heavy duty turbine worm gear head, which is sturdy, reliable and resistant to strong wind.