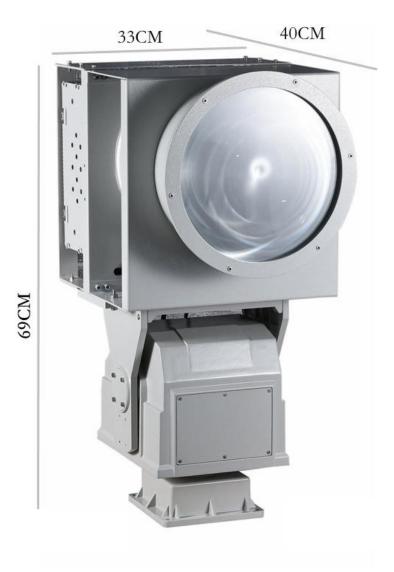

## **Technical parameters**

| Model                       | SVN-PTLED350W                                           |
|-----------------------------|---------------------------------------------------------|
| Rated power                 | 350W                                                    |
| Rated voltage               | 220VAC                                                  |
| Light source specifications | Osram LED7000K                                          |
| Lamp Bead Life              | Approx. 70,000 hours                                    |
| Color temperature           | Approx. 7000K                                           |
| Brightness                  | Approx. 32,000 LM                                       |
| Beam angle                  | Approx. 3°                                              |
| Irradiation distance        | Approx. 2500M-3000M                                     |
| Pan & Tilt Specifications   | Heavy Duty Worm Gear Pan & Tilt                         |
| Pan &Tilt angle             | Horizontal: 355°, vertical: ±60°, With mechanical limit |
| Pan &Tilt speed             | Infinitely adjustable speed                             |
| Control method              | Keypad control, software control, programmed control    |
| Communication interface     | RS485 (optional network communication)                  |
| Pan & Tilt Functions        | Preset Position, Guard Position, Cruise, Line Scanning  |
| Protection class            | IP65                                                    |
| Housing Material            | Aluminum electrostatic spraying treatment               |
| Housing Color               | 7035gray                                                |
| Volume                      | 40cm*33cm*69cm                                          |
| Weight                      | 28KG                                                    |