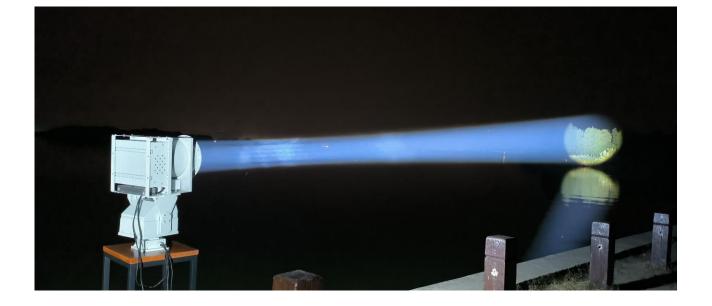

## **Technical parameters**

| Model                       | SVN-PTLED350W                                           |
|-----------------------------|---------------------------------------------------------|
| Rated power                 | 350W                                                    |
| Rated voltage               | 220VAC                                                  |
| Light source specifications | Osram LED7000K                                          |
| Lamp Bead Life              | Approx. 70,000 hours                                    |
| Color temperature           | Approx. 7000K                                           |
| Brightness                  | Approx. 32,000 LM                                       |
| Beam angle                  | Approx. 3°                                              |
| Irradiation distance        | Approx. 2500M-3000M                                     |
| Pan & Tilt Specifications   | Heavy Duty Worm Gear Pan & Tilt                         |
| Pan &Tilt angle             | Horizontal: 355°, vertical: ±60°, With mechanical limit |
| Pan &Tilt speed             | Infinitely adjustable speed                             |
| Control method              | Keypad control, software control, programmed control    |
| Communication interface     | RS485 (optional network communication)                  |
| Pan & Tilt Functions        | Preset Position, Guard Position, Cruise, Line Scanning  |
| Protection class            | IP65                                                    |
| Housing Material            | Aluminum electrostatic spraying treatment               |
| Housing Color               | 7035gray                                                |
| Volume                      | 40cm*33cm*69cm                                          |
| Weight                      | 28KG                                                    |