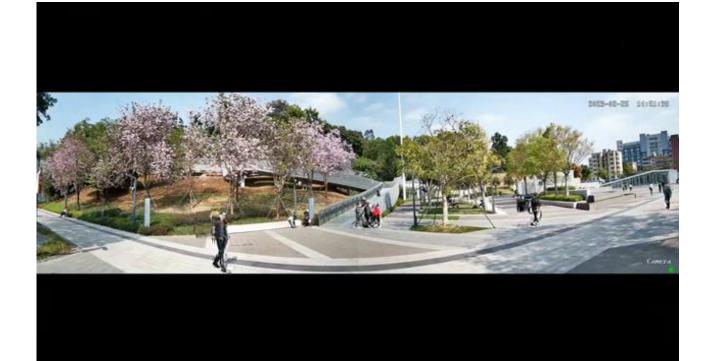

## 4MP Dual Lens Camera with 165° panorama

## **Product features**

- 4MP (3840\*1080) HD resolution, the image is clear and delicate;
- Dual-lens horizontal 165°wide-angle monitoring field of view, 32:9screen;
- Support real time picture-in-picture
- Support wired or wireless network connection
- Support infrared&floodlight, support humanoid, intelligent (Alert Zone& Alert Line etc.);
- Support 2D/3D noise reduction, digital wide dynamic;
- 6 dot matrix infrared light and 6 dot matrix floodlight light; infrared night vision 30 meters, floodlight full color 20 meters;
- Support 2.4G/5G wireless, 3dBi antenna, wireless transmission 30 meters;
- Built-in TF card slot, maximum support 128G; support cloud storage;
- Advanced Smart H.264 video compression technology, ultra-low bit rate, high-definition image quality;
- Lightning protection, international standard IEC61000-4-5;
- Support mobile phone/tablet remote viewing (iOS, android, Harmony OS);
- Support a variety of cloud technologies, realize network penetration, push alarm information to mobile phones and other functions;