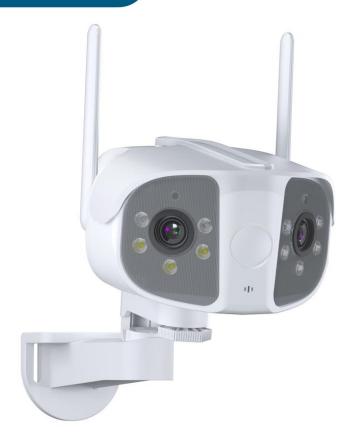

## 4MP Dual Lens Camera with 165° panorama

## **Product features**

- 4MP (3840\*1080) HD resolution, the image is clear and delicate;
- Dual-lens horizontal 165°wide-angle monitoring field of view, 32:9screen;
- Support real time picture-in-picture
- Support wired or wireless network connection
- Support infrared&floodlight, support humanoid, intelligent (Alert Zone& Alert Line etc.);
- Support 2D/3D noise reduction, digital wide dynamic;
- 6 dot matrix infrared light and 6 dot matrix floodlight light; infrared night vision 30 meters, floodlight full color 20 meters;
- Support 2.4G/5G wireless, 3dBi antenna, wireless transmission 30 meters;
- Built-in TF card slot, maximum support 128G; support cloud storage;
- Advanced Smart H.264 video compression technology, ultra-low bit rate, high-definition image quality;
- Lightning protection, international standard IEC61000-4-5;
- Support mobile phone/tablet remote viewing (iOS, android, Harmony OS);
- Support a variety of cloud technologies, realize network penetration, push alarm information to mobile phones and other functions;