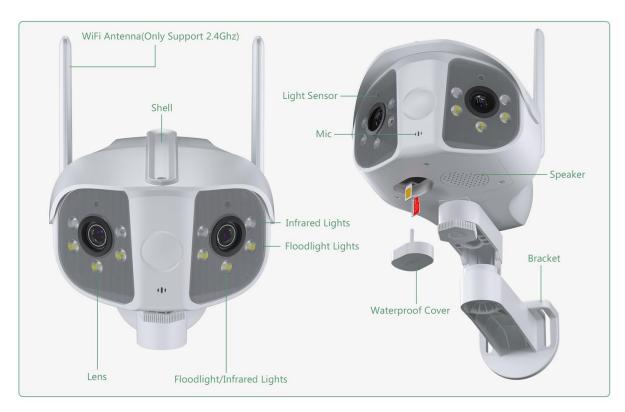

## **Product features**

- 4MP (3840\*1080) HD resolution, the image is clear and delicate;
- Dual-lens horizontal 165°wide-angle monitoring field of view, 32:9screen;
- Support real time picture-in-picture
- Support wired or wireless network connection
- Support infrared&floodlight, support humanoid, intelligent (Alert Zone& Alert Line etc.);
- Support 2D/3D noise reduction, digital wide dynamic;
- 6 dot matrix infrared light and 6 dot matrix floodlight light; infrared night vision 30 meters, floodlight full color 20 meters;
- Support 2.4G/5G wireless, 3dBi antenna, wireless transmission 30 meters;
- Built-in TF card slot, maximum support 128G; support cloud storage;
- Advanced Smart H.264 video compression technology, ultra-low bit rate, high-definition image quality;
- Lightning protection, international standard IEC61000-4-5;
- Support mobile phone/tablet remote viewing (iOS, android, Harmony OS);
- Support a variety of cloud technologies, realize network penetration, push alarm information to mobile phones and other functions;

## **Introduction of Product**

**Qualified Cards** 

Instructions

**Screws Packet** 

Waterproof Lid

**Power Cord**