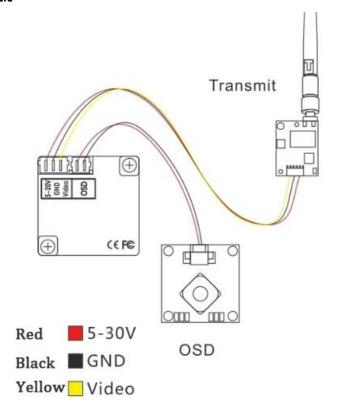

### **Interface definition**

#### **Interface Board Schematic**

#### **Pin Definitions**

| 1 | POWER | DC 5~20V power supply |
|---|-------|-----------------------|
| 2 | GND   | Ground                |
| 3 | CVBS  | CVBS video signal     |
| 4 | OSD   | Menu board positive + |
| 5 | OSD   | Menu board negative - |