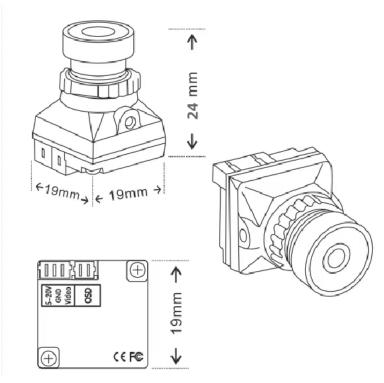

# **Technical parameters**

| Model                    | SV-B19                                                                      |
|--------------------------|-----------------------------------------------------------------------------|
| Image Sensor             | 1/3" CMOS Sensor                                                            |
| TV line                  | 1500TVL                                                                     |
| Lens                     | 2.1mm                                                                       |
| Standard                 | PAL/NTSC (OSD Internal adjustable)                                          |
| SNR                      | > 60Db (AGC OFF)                                                            |
| Electronic shutter       | PAL: 1/50-100.000, NTSC:1/60-100,000                                        |
| AGC                      | LOW/MIDDLE/HIGH                                                             |
| low illumination         | 0.001Lux/1.2F                                                               |
| WDR                      | D-WDR                                                                       |
| DNR                      | 3DNR                                                                        |
| Day & Night Mode         | Auto/Color/B*W                                                              |
| input voltage            | DC 5V-20V                                                                   |
| weights                  | 5g                                                                          |
| Dimensions               | 19mm*19mm*24mm                                                              |
|                          |                                                                             |
| OSD                      |                                                                             |
| Exposure                 | Brightness/exposure mode/gain                                               |
| White balance            | Automatic tracking white balance                                            |
| Day/Night mode           | Internal automatic/color mode/black and white mode                          |
| Video Settings           | Contrast/sharpness/saturation/digital noise/video format (N/P)/digital wide |
|                          | dynamic                                                                     |
| Language                 | Chinese/English/German/Italian/Russian                                      |
| Restore Factory Settings | ОК                                                                          |
| Save to exit             | OK                                                                          |

### **Interface definition**

19mm\*19mm\*24mm