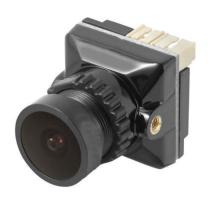

# **1500TVL 2.1mm Lens**

# **3DNR D-WDR FPV Camera**

# **Technical parameters**

| Model                    | SV-B19                                                                      |
|--------------------------|-----------------------------------------------------------------------------|
| Image Sensor             | 1/3" CMOS Sensor                                                            |
| TV line                  | 1500TVL                                                                     |
| Lens                     | 2.1mm                                                                       |
| Standard                 | PAL/NTSC (OSD Internal adjustable)                                          |
| SNR                      | > 60Db (AGC OFF)                                                            |
| Electronic shutter       | PAL: 1/50-100.000, NTSC:1/60-100,000                                        |
| AGC                      | LOW/MIDDLE/HIGH                                                             |
| low illumination         | 0.001Lux/1.2F                                                               |
| WDR                      | D-WDR                                                                       |
| DNR                      | 3DNR                                                                        |
| Day & Night Mode         | Auto/Color/B*W                                                              |
| input voltage            | DC 5V-20V                                                                   |
| weights                  | 5g                                                                          |
| Dimensions               | 19mm*19mm*24mm                                                              |
|                          |                                                                             |
| OSD                      |                                                                             |
| Exposure                 | Brightness/exposure mode/gain                                               |
| White balance            | Automatic tracking white balance                                            |
| Day/Night mode           | Internal automatic/color mode/black and white mode                          |
| Video Settings           | Contrast/sharpness/saturation/digital noise/video format (N/P)/digital wide |
|                          | dynamic                                                                     |
| Language                 | Chinese/English/German/Italian/Russian                                      |
| Restore Factory Settings | ОК                                                                          |
| Save to exit             | OK                                                                          |